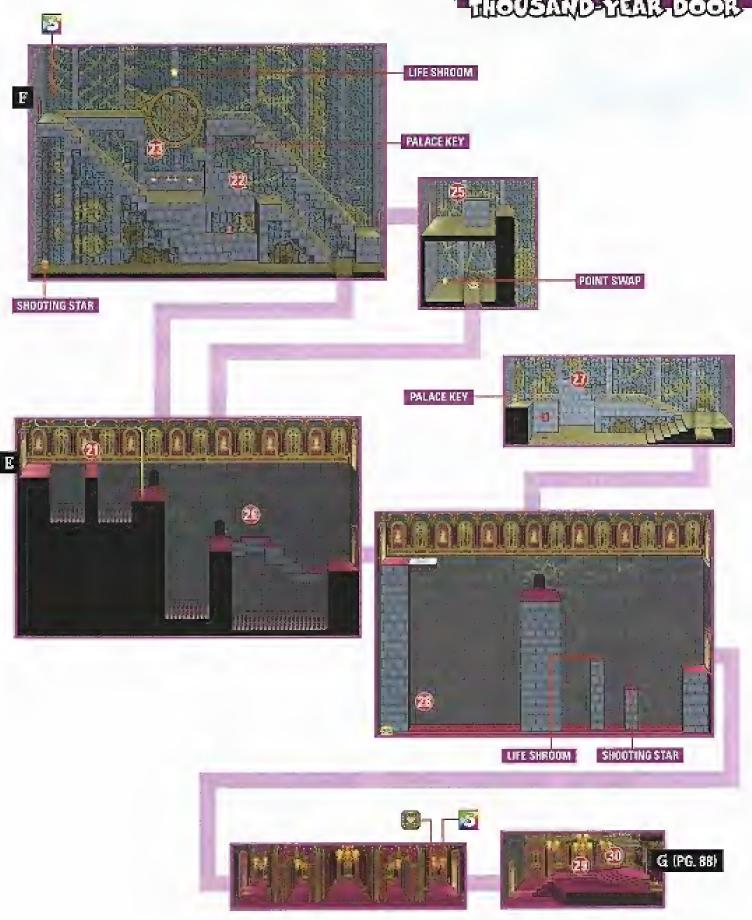

|                 | HP | ATK | DEF | Pg. |           | HP | ATK | DEF | Pg. |
|------------------|----|-----|-----|-----|-----------------|----|-----|-----|-----|-----------|----|-----|-----|-----|
| B. BILL BLASTER  | 10 | _   | 4   | 94  | ·夢:DARK WIZZERD | 10 | 5   | 2   | 98  | ned Bones | 5  | 3   | 1   | 104 |
| 🥮 BOMBSHELL BILL | 3  | 6   | 2   | 95  | a DRY BONES     | 8  | 5   | 2   | 98  | SWOOPULA  | 9  | 4   | 0   | 106 |
| CHAIN CHOMP      | 7  | 6   | 5   | 96  | DULL BONES      | 1  | 2   | 1   | 98  |           |    |     |     |     |
| 🍨 DARK BONES     | 20 | 5   | 2   | 97  | 👍 PHANTOM EMBER | 10 | 5   | 0   | 103 |           |    |     |     |     |





ROGUEPORT SEWERS (PG. 24)



SHOOTING STAR



ALL OR MOTHING





# THOUSAND-YEAR-DOOR







# THOUSAND-YEAR DOOR





#### PROCEED WITH CAUTION



Spikes will rise from the floor as you advance through the hell at point 1 To avoid them, either walk very slowly (they'll popup in front of you before you step on them) or refer to the map on page 84 to see where they are.

# **SKELETON CREW**





When you examine the Dark Bones in front of the door, it will run away and hundreds of Dry Bones will flood the room (similar to what happened in Hook tail Castle). Use your hammer to clear a path, and follow the Dark Bones through the crowd. You'll need to initiate a battle with it and emerge victorious to get your hands on the key.

#### TRIAL BY FIRE





The rotating flames on the walkway will put Mario's legendary jumping ability to the test. Before you go down the stairs, you can grab a Boo's Sheet from an